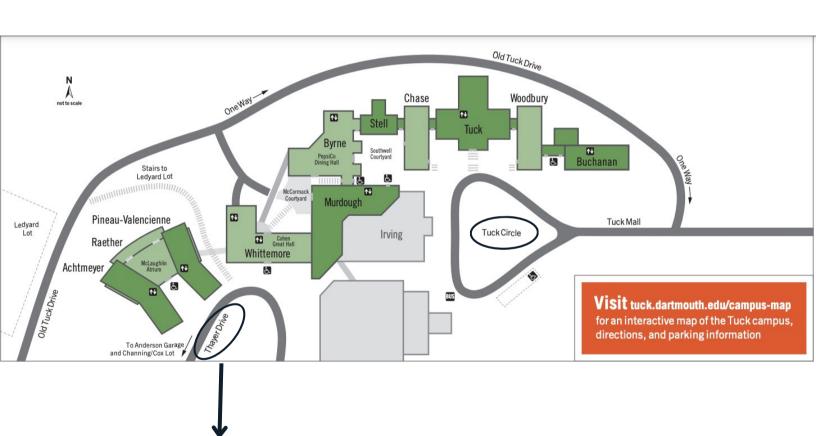

Hotels to Tuck

8:00am

Hotels to Tuck

9:00am

MAP OF TUCK

Also known as "dorm circle"
Hanover Shuttle and Tuck
sponsored charter bus will pick
up and drop off here